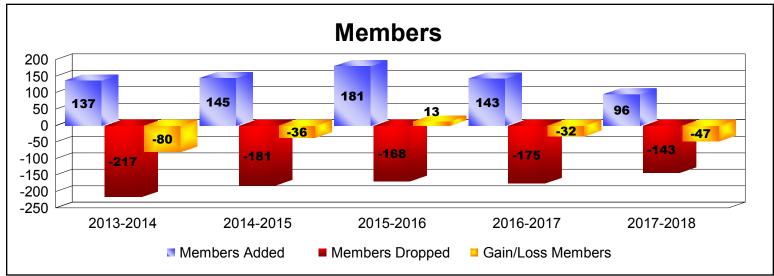

District 20 O As of June 2018 Cumulative

| Year      | New<br>Clubs | Dropped<br>Clubs | Gain/<br>Loss<br>Clubs | New<br>Members | Charter<br>Members | Reinstate<br>Members | Transfer<br>Members | Total<br>Member<br>Added | Total<br>Members<br>Dropped | Gain/<br>Loss<br>Members |
|-----------|--------------|------------------|------------------------|----------------|--------------------|----------------------|---------------------|--------------------------|-----------------------------|--------------------------|
| 2013-2014 | 0            | 0                | 0                      | 113            | 0                  | 20                   | 4                   | 137                      | -217                        | -80                      |
| 2014-2015 | 0            | -3               | -3                     | 120            | 0                  | 19                   | 6                   | 145                      | -181                        | -36                      |
| 2015-2016 | 1            | 0                | 1                      | 131            | 32                 | 13                   | 5                   | 181                      | -168                        | 13                       |
| 2016-2017 | 0            | 0                | 0                      | 117            | 0                  | 19                   | 7                   | 143                      | -175                        | -32                      |
| 2017-2018 | 0            | -1               | -1                     | 91             | 0                  | 4                    | 1                   | 96                       | -143                        | -47                      |
| Average   | 0            | -1               | -1                     | 114            | 6                  | 15                   | 5                   | 140                      | -177                        | -36                      |