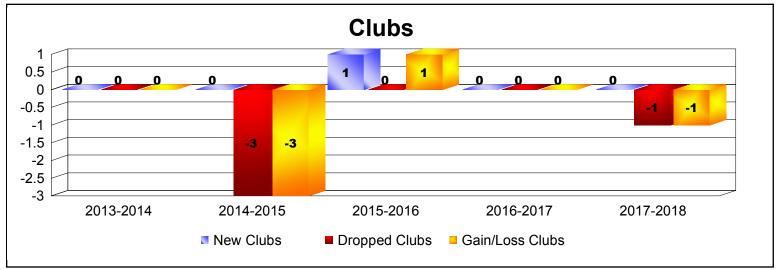

District 20 O As of June 2018 Cumulative

| Year      | New<br>Clubs | Dropped<br>Clubs | Gain/<br>Loss<br>Clubs | New<br>Members | Charter<br>Members | Reinstate<br>Members | Transfer<br>Members | Total<br>Member<br>Added | Total<br>Members<br>Dropped | Gain/<br>Loss<br>Members |
|-----------|--------------|------------------|------------------------|----------------|--------------------|----------------------|---------------------|--------------------------|-----------------------------|--------------------------|
| 2013-2014 | 0            | 0                | 0                      | 113            | 0                  | 20                   | 4                   | 137                      | -217                        | -80                      |
| 2014-2015 | 0            | -3               | -3                     | 120            | 0                  | 19                   | 6                   | 145                      | -181                        | -36                      |
| 2015-2016 | 1            | 0                | 1                      | 131            | 32                 | 13                   | 5                   | 181                      | -168                        | 13                       |
| 2016-2017 | 0            | 0                | 0                      | 117            | 0                  | 19                   | 7                   | 143                      | -175                        | -32                      |
| 2017-2018 | 0            | -1               | -1                     | 91             | 0                  | 4                    | 1                   | 96                       | -143                        | -47                      |
| Average   | 0            | -1               | -1                     | 114            | 6                  | 15                   | 5                   | 140                      | -177                        | -36                      |